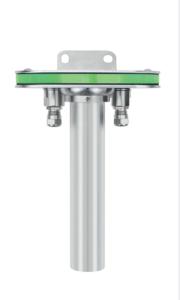

## Mains-independent monitoring of conductive objects

**TERRALIGHT** checks at all times whether the grounding contactor is conductively connected to the object to be grounded. **TERRALIGHT** also checks whether it is itself connected to the earth potential. The check is carried out via the green light, which is clearly visible from all sides.

## Advantages at a glance

- > battery-operated, therefore mainsindependent and for mobile use
- > highly visible optical signal all round
- > optical signal can be adapted to the application.
- > approved for EX zone O