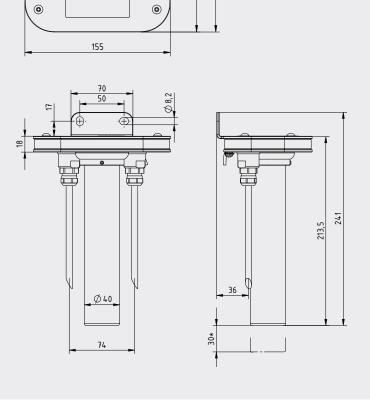

| IP67 according to EN 60529                   |
| Dimensions (LxWxD)            | 240 x 155 x 108 mm                           |
| Weight                        | 1.75 kg                                      |
| Approval, Marking             | PTB 18 ATEX 2005 X                           |
|                               | Ex II 1G Ex ia IIC T4 Ga                     |
|                               | II 1D Ex ia IIIC T135°C Da                   |
|                               | IECEx PTB 24.0002X                           |
|                               | Ex ia IIC T4 Ga                              |
|                               | Ex ia IIIC T135°C Da                         |

Eleo-Elaktrodello-Gebir Manuschallo 67 - 69 70070 Wall am Pholi 0

100

## Dimensions